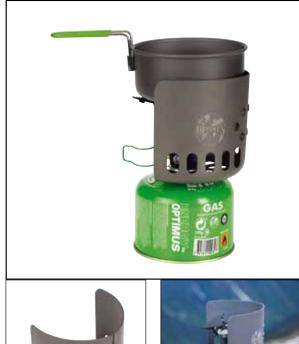

## **OPTIMUS CLIP-ON WINDSHIELD**

## **PRODUCT CHARACTERISTICS**

Weight: 87 a

Dimensions: 103 x 115 x 90 mm Hard anodized aluminium Material:

Article No.: 8018907 Optimus clip-on Windshield

## PRODUCT CHARACTERISTICS > BENEFITS

- Leightweight clip-on windshield
- Increases stove efficiency and substantially reduces gas consumption
- Fits every gas canister according to EN417
- Compatible with standard pots and high profile heat exchange pots with a max. diameter of 11 cm
- Easy packability (fits around the Optimus Terra Weekend HE pot)