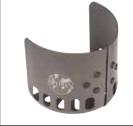

## **OPTIMUS CLIP-ON WINDSHIELD**

## **PRODUCT CHARACTERISTICS**

Weight: 87 a

Dimensions: 103 x 115 x 90 mm Hard anodized aluminium Material:

Article No.: 8018907 Optimus clip-on Windshield

## PRODUCT CHARACTERISTICS > BENEFITS

- Leightweight clip-on windshield
- Increases stove efficiency and substantially reduces gas consumption
- Fits every gas canister according to EN417
- Compatible with standard pots and high profile heat exchange pots with a max. diameter of 11 cm
- Easy packability (fits around the Optimus Terra Weekend HE pot)