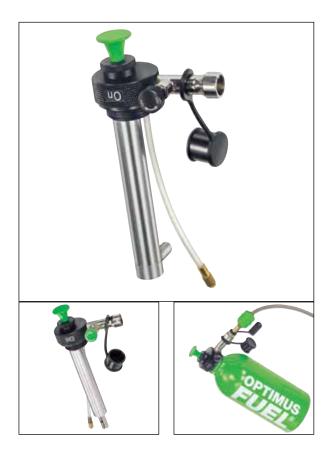

## PRODUCT CHARACTERISTICS

Fuel: White gas, Kerosene, Diesel and Jet Fuel

Weight: 116 g

Dimensions: 140 x 90 x 65 mm

Garantie: 2 years

Material: Aluminum, steel, plastic

Article No.: 8017904 Optimus fuel pump (2009 - 2010)

## PRODUCT CHARACTERISTICS > BENEFITS

- Durable Flipstop aluminium fuel pump and quick connect fittings for increased safety and ease of use
- Self purging FLIPSTOP<sup>TM</sup> pump clears the burner of fuel and depressurizes the fuel bottle