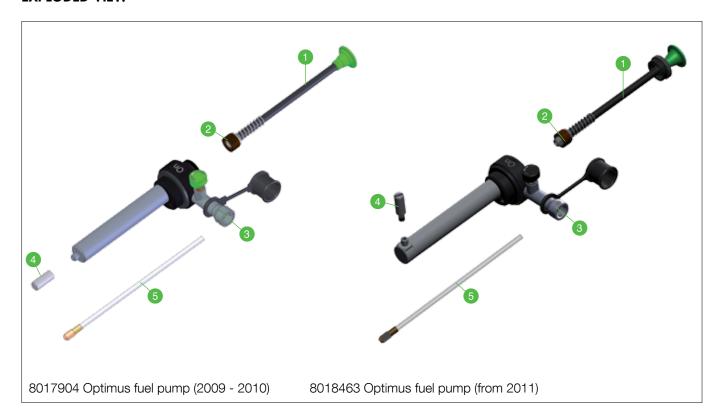

## **EXPLODED VIEW**

- 1 Pump rod
- 2 Pump leather
- Quick coupling

- 4 Check valve
- 5 Fuel feed tube

Katadyn reserves the right to modify product characteristics

## PRODUCT CHARACTERISTICS

Fuel: White gas, Kerosene, Diesel and Jet Fuel

Weight: 116 g

Dimensions: 140 x 90 x 65 mm

Garantie: 2 years

Material: Aluminum, steel, plastic

Article No.: 8017904 Optimus fuel pump (2009 - 2010)

8018463 Optimus fuel pump (from 2011)