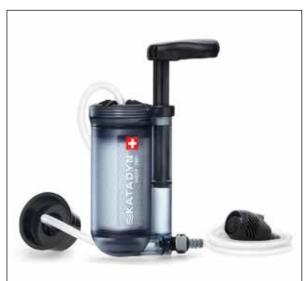

### **SHORT PROFIL**

Very convenient filter.
Fast and easy to use pumping mechanism.
For 1 to 2 persons. Ideal for backpacking and trekking.

#### **FACTS**

- Transparent design so users can follow the flow of the water and the filtering process.
- Chosen "the unrivaled best for field use" by US Backpacker Magazine.
- Chosen easiest to use by 4 out of 5 US retail experts.
- Large filter surface of  $271 \text{ cm}^2$  (107 square inches) makes pumping easy.
- Approximately 48 strokes per minute to provide 1 liter of water.
- Connects to most popular water bottles.
- Compatible with hydration systems.
- The lowest priced water filter pump in its class.
- For clear and occasionally turbid water.
- For longer trips, say several months, we would recommend ceramic filters like the Pocket or Combi.