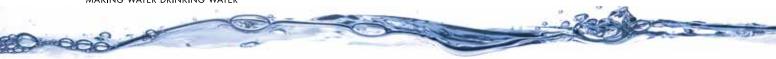

## KATADYN HIKER PRO TRANSPARENT - best selling microfilter in the US Outdoor Market

#### PRODUCT CHARACTERISTICS

Technologie: Pump filter, AntiClog<sup>TM</sup> pleated cartridge made

with 0.2 micron glassfiber. Includes activated

carbon granules

Effect: Removes bacteria, protozoa, cysts, algae,

spores, sediments. Reduces bad tastes and odors.

Output: Approx. 1 1/min

Capacity: Up to 1150 litres (300 gallons) depending on

water quality

Weight: 233 gr

Dimensions:  $7,6 \times 16,5 \times 6,1$  cm

Guarantee: 2 years

Material: Plastic, silicone

Accessories: Prefilter, removable filter protector, 2 quick connect

hose sets, Easy Fill<sup>TM</sup> bottle adaptor and carry bag

Article No.: 8019670

Series: Backcountry

#### **FACTS**

- Transparent design so users can follow the flow of the water and the filtering process.
- Chosen "the unrivaled best for field use" by US Backpacker Magazine.
- Chosen easiest to use by 4 out of 5 US retail experts.
- Large filter surface of  $271 \text{ cm}^2$  (107 square inches) makes pumping easy.
- Approximately 48 strokes per minute to provide 1 liter of water.
- Connects to most popular water bottles.
- Compatible with hydration systems.
- The lowest priced water filter pump in its class.
- For clear and occasionally turbid water.
- For longer trips, say several months, we would recommend ceramic filters like the Pocket or Combi.

#### **PRODUCT CHARACTERISTICS > BENEFITS**

- Transparent design > shows filtering process
- Very large filter surface > fast output and ease of use because of minimal resistance while pumping
- Active carbon core > reduces unpleasant tastes and odors from the water
- Cleanable filter protector > extends filter life in challenging conditions
- Quick connect fittings > for easy installation/removal of input and output hoses
- Small pre-filter on in-hose > protects filter cartridge life in turbid water
- Compact design and easy operation > to fit in any backpack or travel bag
- Easy Fill<sup>TM</sup> Bottle Adaptor > attaches directly to a drinking bottle