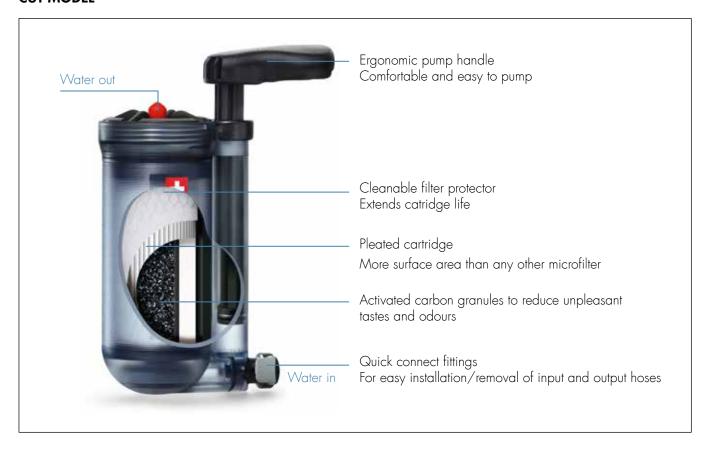

#### **PRODUCT CHARACTERISTICS > BENEFITS**

- Transparent design > shows filtering process
- Very large filter surface > fast output and ease of use because of minimal resistance while pumping
- Active carbon core > reduces unpleasant tastes and odors from the water
- Cleanable filter protector > extends filter life in challenging conditions
- Quick connect fittings > for easy installation/removal of input and output hoses
- Small pre-filter on in-hose > protects filter cartridge life in turbid water
- Compact design and easy operation > to fit in any backpack or travel bag
- Easy Fill<sup>TM</sup> Bottle Adaptor > attaches directly to a drinking bottle

#### **CUT MODEL**

Katadyn reserves the right to modify product characteristics