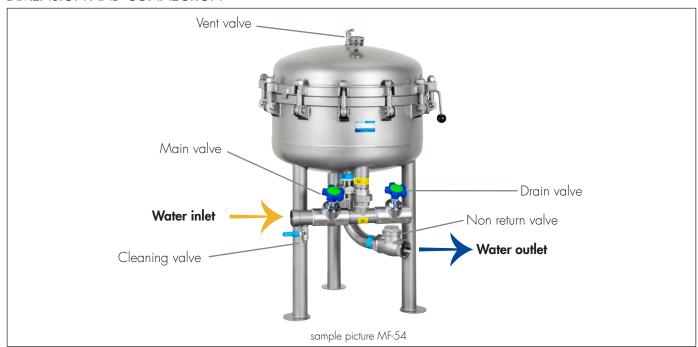

re: 1 to 6 bar Water temperature: 5° C to 60° C

Capacity: Up to 100'000 liters per filter element,

depending on water quality

Dry weight: Approx. 130 kg
Height: 1159 mm
Diameter: 613 mm

Material: 1.4404/1.4301

1.4408 (Fittings)

Article no.: 8020887 Katadyn MF-31 without filter
Article no.: 8020888 Katadyn MF-31 incl. filter no. 5







sample picture MF-54

### **FACTS**

- \*99.9999% removal of bacteria
- \*\*99.9% removal of protozoa
- No removal of essential minerals
- High-quality stainless-steel equipment
- Easy low-cost operation
- Up to 100 cleaning cycles are possible for the ceramic filter elements

<sup>\*/\*\*</sup> US Environmental Protection Agency Guide Standard and Protocol for Testing Microbiological Water Purifiers.



# KATADYN MF-31

### DIMENSION AND CONNECTION







## KATADYN MF-31

#### PERFORMANCE KATADYN MF-31 INCL. FILTER NO. 5



| COMPATIBLE FILTER ELEMENTS |                               |                                                                                                                                     |
|----------------------------|-------------------------------|-------------------------------------------------------------------------------------------------------------------------------------|
| Article no. 1040           | Katadyn filter element no. 4  | Ceramic depht filter with permanently embedded silver 0.2 µm nom. End caps in chrome-plated brass                                   |
| Article no. 1250           | Katadyn filter element no. 5  | Ceramic depht filter with permanently embedded silver 0.2 µm nom. End