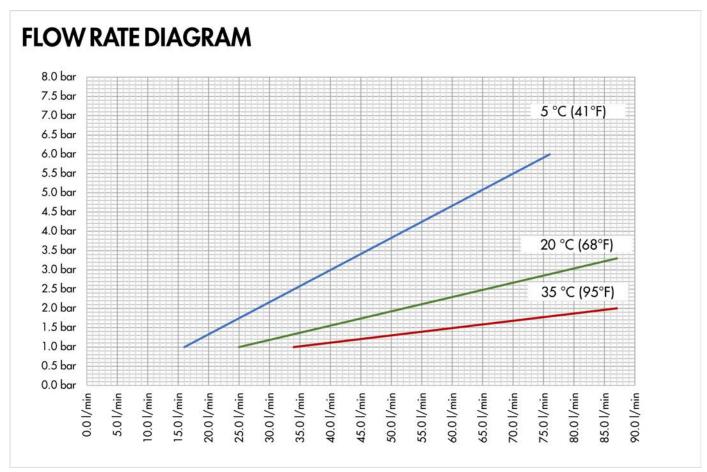

#### PERFORMANCE KATADYN MF-31 INCL. FILTER NO. 5

| COMPATIBLE FILTER ELEMENTS |                               |                                                                                                                                     |
|----------------------------|-------------------------------|-------------------------------------------------------------------------------------------------------------------------------------|
| Article no. 1040           | Katadyn filter element no. 4  | Ceramic depht filter with permanently embedded silver 0.2 µm nom. End caps in chrome-plated brass                                   |
| Article no. 1250           | Katadyn filter element no. 5  | Ceramic depht filter with permanently embedded silver 0.2 µm nom. End caps in stainless steel 1.4435                                |
| Article no. 1912           | Katadyn filter element no. 55 | Ceramic depht filter 0.2 µm nom.<br>End caps in stainless steel 1.4435                                                              |
| Article no. 1060           | Katadyn filter element no. 6* | Ceramic depht filter 1 µm nom. End caps in chrome-plated brass *designed for coarse filtration. No removal of bacteria or protozoa. |