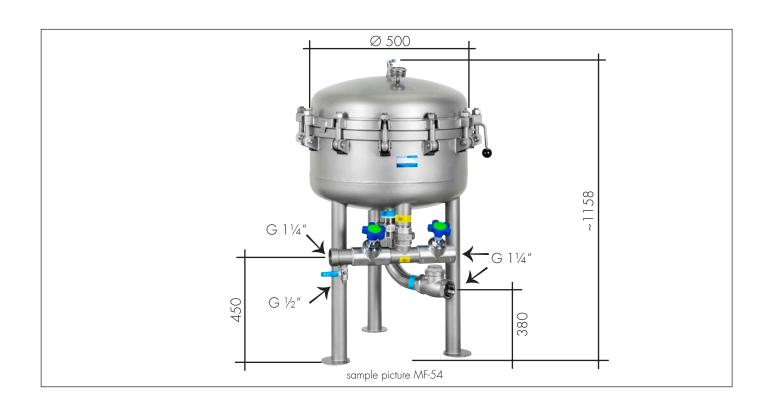

sample picture MF-54

### DIMENSION AND CONNECTION

depending on water quality

Dry weight: Approx. 130 kg
Height: 1159 mm
Diameter: 613 mm

Material: 1.4404/1.4301

1.4408 (Fittings)

Article no.: 8020887 Katadyn MF-31 without filter
Article no.: 8020888 Katadyn MF-31 incl. filter no. 5