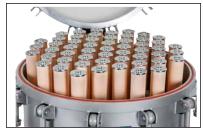

### PRODUCT CHARACTERISTICS

Technology: Ceramic microfilter

Filter elements: 31 pcs.

Output: 31x troughput of filter element

Working pressure: 1 to 6 bar Water temperature: 5° C to 60° C

Capacity: Up to 100'000 liters per filter element,

#### PERFORMANCE KATADYN MF-31 INCL. FILTER NO. 5

| COMPATIBLE FILTER ELEMENTS |                               |                                                                                                                                     |
|----------------------------|-------------------------------|-------------------------------------------------------------------------------------------------------------------------------------|
| Article no. 1040           | Katadyn filter element no. 4  | Ceramic depht filter with permanently embedded silver 0.2 µm nom. End caps in chrome-plated brass                                   |
| Article no. 1250           | Katadyn filter element no. 5  | Ceramic depht filter with permanently embedded silver 0.2 µm nom. End caps in stainless steel 1.4435                                |
| Article no. 1912           | Katadyn filter element no. 55 | Ceramic depht filter 0.2 µm nom.<br>End caps in stainless steel 1.4435                                                              |
| Article no. 1060           | Katadyn filter element no. 6* | Ceramic depht filter 1 µm nom. End caps in chrome-plated brass *designed for coarse filtration. No removal of bacteria or protozoa. |