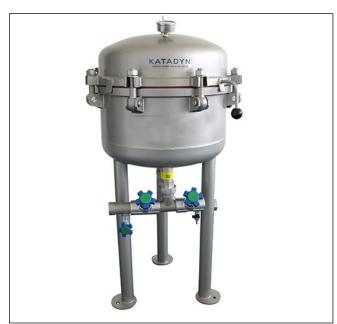

## KATADYN MF-31

### PRODUCT CHARACTERISTICS

Technology: Ceramic microfilter

Filter elements: 31 pcs.

Output: 31x troughput of filter element

Working pressure: 1 to 6 bar Water temperature: 5° C to 60° C

Capacity: Up to 100'000 liters per filter element,

depending on water quality

Dry weight: Approx. 130 kg
Height: 1159 mm
Diameter: 613 mm

Material: 1.4404/1.4301

1.4408 (Fittings)

Article no.: 8020887 Katadyn MF-31 without filter
Article no.: 8020888 Katadyn MF-31 incl. filter no. 5