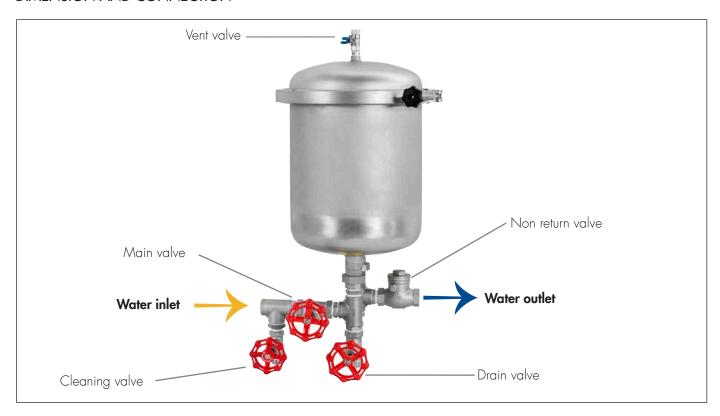

ent

Working pressure: 1 to 6 bar Water temperature: 5° C to 60° C

Capacity: Up to 100'000 liters per filter element,

depending on water quality

Dry weight: Approx. 15 kg
Height: 604 mm
Diameter: 378 mm
Material: 1.4404

1.4408 (Fittings)

Article no.: 8020885 Katadyn MF-7 (without filter)
Article no.: 8020886 Katadyn MF-7 incl. filter no. 5







## **FACTS**

- \*99.9999% removal of bacteria
- \*\*99.9% removal of protozoa
- No removal of essential minerals
- High-quality stainless-steel equipment
- Easy low-cost operation
- Up to 100 cleaning cycles per ceramic filter element
- Wall mounting brackets included

<sup>\*/\*\*</sup> US Environmental Protection Agency Guide Standard and Protocol for Testing Microbiological Water Purifiers.



# KATADYN MF-7

## DIMENSION AND CONNECTION







# KATADYN MF-7

### PERFORMANCE KATADYN MF-7 INCL. FILTER NO. 5



| COMPATIBLE FILTER ELEMENTS |                               |                                                                                                                                     |
|----------------------------|-------------------------------|-------------------------------------------------------------------------------------------------------------------------------------|
| Article no. 1040           | Katadyn filter element no. 4  | Ceramic depht filter with permanently embedded silver 0.2 µm nom.<br>End caps in chrome-plated brass                                |
| Article no. 1250           | Katadyn filter element no. 5  | Ceramic depht filter with permanently embedded silver 0.2 µm nom.<br>End