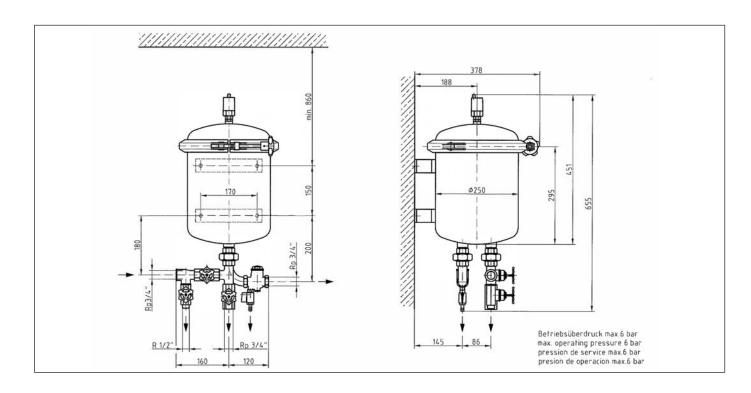

## DIMENSION AND CONNECTION

depending on water quality

Dry weight: Approx. 15 kg
Height: 604 mm
Diameter: 378 mm
Material: 1.4404

1.4408 (Fittings)

Article no.: 8020885 Katadyn MF-7 (without filter)
Article no.: 8020886 Katadyn MF-7 incl. filter no. 5