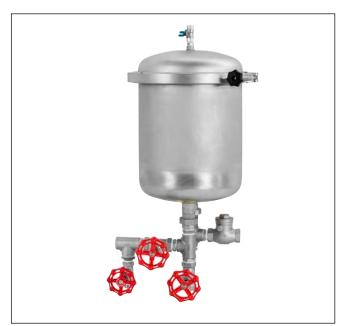

# KATADYN MF-7

### PRODUCT CHARACTERISTICS

Technology: Ceramic microfilter

Filter elements: 7 pcs.

Output: 7x troughput of filter element

Working pressure: 1 to 6 bar Water temperature: 5° C to 60° C

Capacity: Up to 100'000 liters per filter element,

depending on water quality

Dry weight: Approx. 15 kg
Height: 604 mm
Diameter: 378 mm
Material: 1.4404

1.4408 (Fittings)

Article no.: 8020885 Katadyn MF-7 (without filter)
Article no.: 8020886 Katadyn MF-7 incl. filter no. 5

## **FACTS**

- \*99.9999% removal of bacteria
- \*\*99.9% removal of protozoa
- No removal of essential minerals
- High-quality stainless-steel equipment
- Easy low-cost operation
- Up to 100 cleaning cycles per ceramic filter element
- Wall mounting brackets included