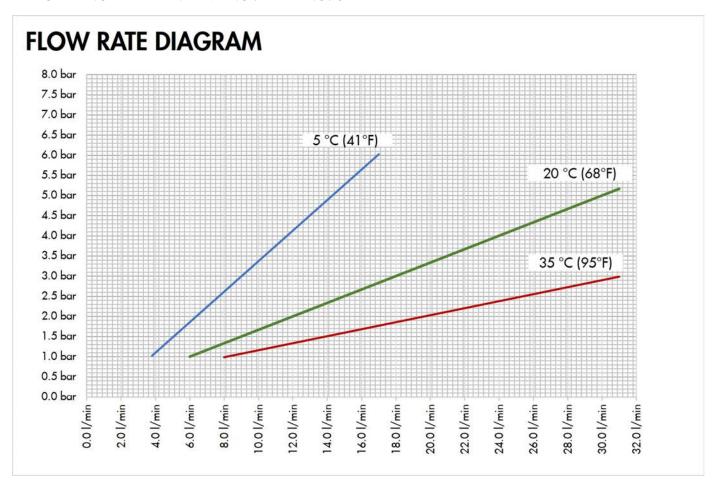

### PERFORMANCE KATADYN MF-7 INCL. FILTER NO. 5

| COMPATIBLE FILTER ELEMENTS |                               |                                                                                                                                     |
|----------------------------|-------------------------------|-------------------------------------------------------------------------------------------------------------------------------------|
| Article no. 1040           | Katadyn filter element no. 4  | Ceramic depht filter with permanently embedded silver 0.2 µm nom.<br>End caps in chrome-plated brass                                |
| Article no. 1250           | Katadyn filter element no. 5  | Ceramic depht filter with permanently embedded silver 0.2 µm nom.<br>End caps in stainless steel 1.4435                             |
| Article no. 1912           | Katadyn filter element no. 55 | Ceramic depht filter 0.2 µm nom.<br>End caps in stainless steel 1.4435                                                              |
| Article no. 1060           | Katadyn filter element no. 6* | Ceramic depht filter 1 µm nom. End caps in chrome-plated brass *designed for coarse filtration. No removal of bacteria or protozoa. |