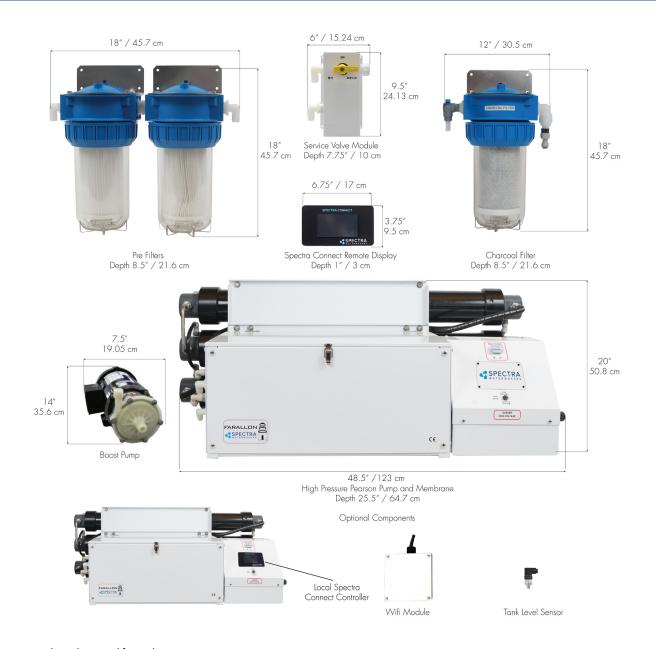

#### PRODUCT SPECIFICATIONS

2800 gal (10,600 l) Production / Day

120 gal (454 l) Production / Hour

208v-240v AC 9A\* Power Requirement

1500 Watts

Weight 365 lbs (166 kg)

4"x10" pleated polyester 5 micron 4"x10" pleated polyester 20 micron

Pre Filters

Controls Spectra Connect Controller

Dedicated thruhull, dry and well Installation Requirements

ventilated area not to exceed 110F/37C

(3) 40" x 4" High rejection spiral wound polyamide Membranes

Pump and Motor Commercial variable AC motor with

Spectra Pearson Pump

99.2% Salt Rejection

Max 110F/37C Min 36F/2C Temperature Range

33,000 PPM feed water at 77F/25C **Baseline Conditions** 

pH Range 3-11 (typical seawater pH is 8)

O PPM Chlorine Tolerance

Spectra standard warranty Warranty

400 lbs (182 kg) Shipping Weight

61"x21"x20" Shipping Dimensions

155cm x 54cm x51cm

#### **FEATURES**

- Completely automated with the Spectra Connect Controller Semi-modular design to allow flexible installations
- Pearson Pump technology standard
- Multiple run speeds for optimum system operation Highest output system rated for inverter operation
- Quiet operation
- Industrial grade motor and components
- Slow moving high pressure pump gives long service life
- Industrial grade components
- Also available with additional local display
- System includes a complete installation kit