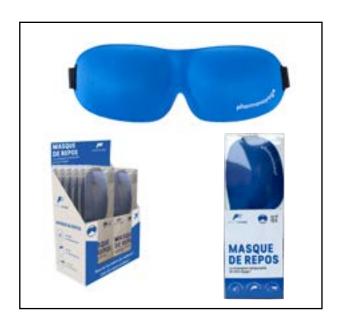

## **SLEEPING MASK** - The essential companion for your trip

## PRODUCT CHARACTERISTICS

Use: Allows you to fall asleep quickly anywhere

when the light is too bright.

Composition: Polyester, nylon and polyurethane (padding).

Size: One Size

Weight: 18 gr

Ref article: PH6000601

## **PRODUCT DESCRIPTION & BENEFITS**

- This ergonomic rest mask does not compress your eyes thanks to its flexible thermoformed shells which perfectly fit the shape of your face and block out the light.
- Its wide adjustable headband provides good support.