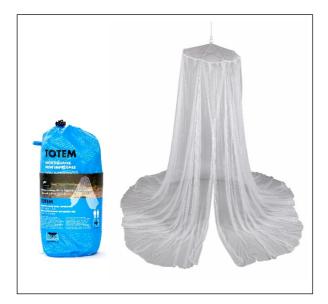

## **TOTEM** – Untreated mosquito net 2 persons

## **PRODUCT FEATURES**

| Use :         | The mosquito net provides effective, natural protection against all types of insect. The Totem |
|---------------|------------------------------------------------------------------------------------------------|
|               | mosquito net is designed to fit a double bed. It                                               |
|               | can therefore be used outdoors, when camping                                                   |
|               | or indoors, when touring, as well as at home.                                                  |
| Dimensions :  | Height 2,50 m                                                                                  |
|               | Ø Top circumference : 60 cm                                                                    |
|               | Ø Bottom circumference125 cm                                                                   |
| Folded dim. : | 27cm x Ø 12cm                                                                                  |
| Weight :      | 385 g                                                                                          |
| Strong :      | 50 deniers – maille 25/cm²                                                                     |
| Ref article : | PHMO99301                                                                                      |
| EAN :         | 7612013993014                                                                                  |

## **PRODUCT DESCRIPTION & ADVANTAGES**

- Effective : With its tight mesh (25/cm<sup>2</sup>), the Pharmavoyage mosquito net forms a barrier against mosquitoes and other small insects.
- Strong : 100% polyester 50 deniers
- Convenient : Compact, light and easy to carry (fits easily into a rucksack). Quick and easy to install, with just one hook point. Conical shape provides a large inner space.
- Suitable for all : With no added chimicals, this mosquito net does not result in any side effects and is therefore ideal for the entire family, included babies.
- Accessories included : 1 hanging hook + 1 peg + 1 plug + 1 nail + 1 cord + 1 self-hadesive hook