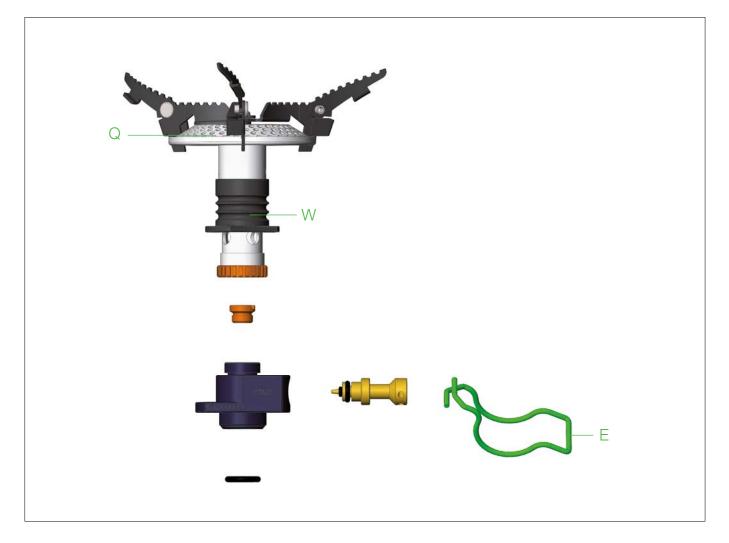

#### **EXPLODED VIEW OPTIMUS CRUX**

- Q Burner head
- W Latch sleeve
- E Control handle

Katadyn reserves the right to modify product characteristics Version: 02.08.2022

**Katadyn Products Inc.** | Pfäffikerstrasse 37 | 8310 Kemptthal | Switzerland Tel: +41 44 839 21 11 Fax: +41 44 839 21 99 info@katadyn.ch | www.optimusstoves.com