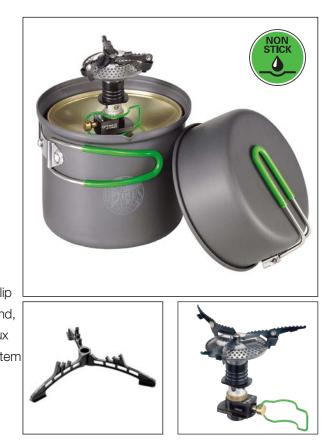

## **OPTIMUS CRUX WEEKEND COOK SYSTEM**

#### **PRODUCT CHARACTERISTICS**

| Gas:          | Mix of butane, propane, isobutane                 |
|---------------|---------------------------------------------------|
| Burn time:    | 90 minutes max. at full power                     |
|               | (230 g gas cartridge)                             |
| Boil time:    | 3 minutes for 0.8 L water (approx.)               |
|               | depending on climate, altitude etc.               |
| Power:        | 3'000 Watt / 10'200 BTU/h                         |
| Weight:       | 372 g                                             |
| Volume:       | 0.95 L                                            |
| Dimensions:   | 124 x 149 mm (packed)                             |
| Material:     | Burner: stainless steel, aluminum                 |
|               | Pots: hardanodized aluminum                       |
| Content:      | Crux gas stove, 0.95 L saucepan with pouring li   |
|               | and measuring marks, fry pan (lid), canister stan |
|               | mesh storage bag and neoprene sleeve for Crux     |
| Article No.:  | 8021119 Optimus Crux Weekend Cook Syste           |
| GTIN-13 Code: | 0604375211193                                     |
| GTIN-14 Code: | 10604375211190                                    |
| Masterpack:   | 6 pieces                                          |

#### FACTS

- Efficient 3-piece cooking system consisting of Optimus Crux gas stove and the Terra Weekend Cook Set
- Powerful and stable 3000 W burner
- Large burner head for optimal heat distribution
- Precise flame control simmering without burning
- Non-stick coated Terra Weekend Cook Set of hard-anodized aluminum
- Short boil time and low gas consumption
- Offers perfect space for a 230 g gas cartridge and a folding spork
- Canister Stand increases stove stability for safer cooking