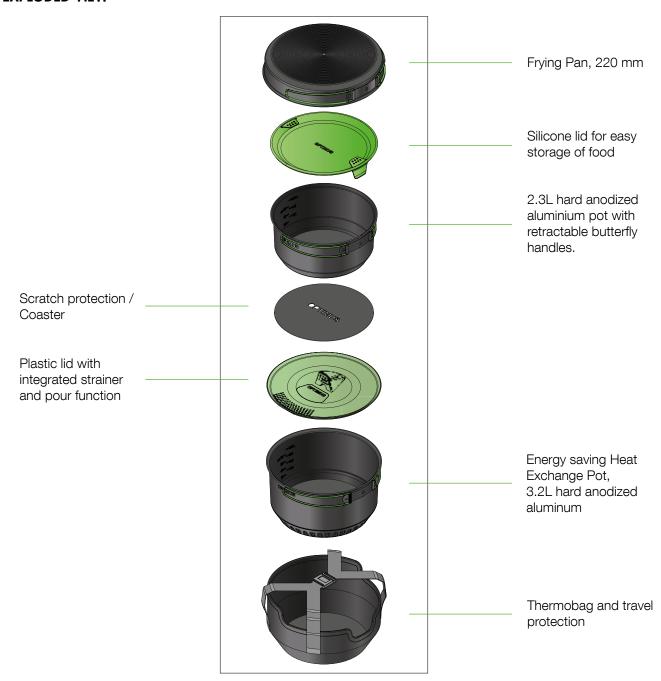

# **OPTIMUS TERRA CAMP 4 POT SET**

### **EXPLODED VIEW**

Katadyn reserves the right to modify product characteristics

## PRODUCT CHARACTERISTICS > BENEFITS

- Efficient 7-piece pot set made of hard anodised aluminium. Suitable for up to 4 people.
- Frying Pan has a robust ceramic non-stick coating to protect the inside from scratching.
- Two lightweight cooking pots with a durable PTFE non-stick coating.
- The special heat exchanger on the 3.2L pot reduces "time to boil" up to 30%, making your stove energy efficient and saving fuel when cooking.
- Use the Thermobag for passive cooking, keeping food warm, and protecting your pots from scratching.
- Due to the special bottom geometry of the pots, they stand securely on the burner.
- If you've cooked too much, you can leave it in the pot and protect or keep it warm with the flexible silicone lid.
- Transparent plastic lid that can also be used as a strainer and be attached to the side of the pot.