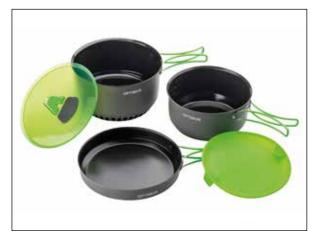

#### PRODUCT CHARACTERISTICS

Weight: 1160 g

Dimensions: Ø233 x 136mm

Material: Hard-anodized aluminum with ceramic and

PTFE non-stick coating, plastic, silicone

Content: Frying Pan, Silicone Lid, 2.3L Pot,

Scratch Protection, Plastic Lid, 3.2L Pot

with Heat Exchange, Thermobag

Article No.: 8020677 Optimus Terra Camp 4 Pot Set

## PRODUCT CHARACTERISTICS > BENEFITS

- Efficient 7-piece pot set made of hard anodised aluminium. Suitable for up to 4 people.
- Frying Pan has a robust ceramic non-stick coating to protect the inside from scratching.
- Two lightweight cooking pots with a durable PTFE non-stick coating.
- The special heat exchanger on the 3.2L pot reduces "time to boil" up to 30%, making your stove energy efficient and saving fuel when cooking.
- Use the Thermobag for passive cooking, keeping food warm, and protecting your pots from scratching.
- Due to the special bottom geometry of the pots, they stand securely on the burner.
- If you've cooked too much, you can leave it in the pot and protect or keep it warm with the flexible silicone lid.
- Transparent plastic lid that can also be used as a strainer and be attached to the side of the pot.