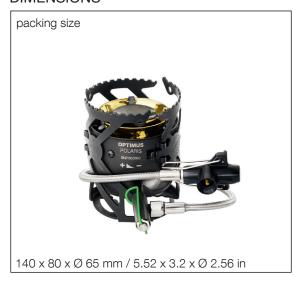

depending on climate, altitude etc.

Output max.: 4'200 Watt / 14'340 BTU/h

Weight: 330 g without pump / 475 g incl. pump

11.64 oz withouth pump / 16.75 oz incl. pump

Dimensions: 140 x 80 x Ø 65 mm (packing size)

5.52 x 3.2 x Ø 2.56 in (packing size)

Material: Stainless steel, brass, aluminum

Accessories: FLIPSTOP™ pump, multitool, windscreen,

heat reflector, stuff bag, spare parts and

lubricant

Article No.: 8019229 Optimus Polaris Optifuel

### **DIMENSIONS**

Katadyn reserves the right to modify product characteristics Version: 24.09.2021

**Katadyn Products Inc.** | Pfäffikerstrasse 37 | 8310 Kemptthal | Switzerland Tel: +41 44 839 21 11 Fax: +41 44 839 21 99 info@katadyn.ch | www.optimusstoves.com