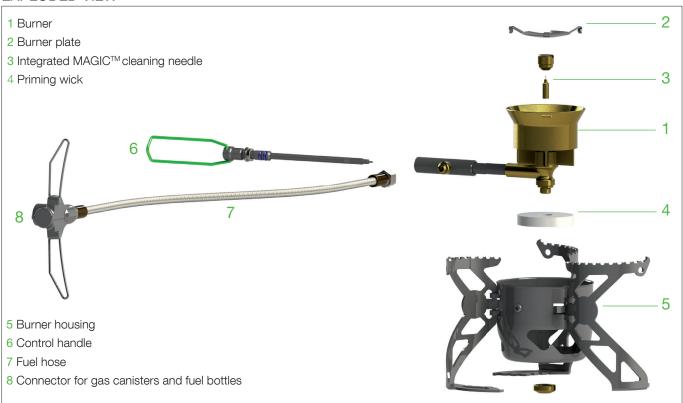

ANY FUEL: The multitalented stove with its single jet technology delivers excellent cooking performance
  with LPG gas, white gas, kerosene, unleaded fuel, diesel and jet fuel without having to change anything on the
  stove.
- Integrated MAGIC<sup>™</sup> cleaning needle for quick and easy cleaning of the jet even during cooking.
- Durable aluminum pump for more safety and convenience.
- Self purging FLIPSTOP™ pump clears the burner of fuel and depressurizes the fuel bottle.
- Quick priming burner requires less preheating and saves fuel.
- Integrated 4 season mode when operating the stove with gas. For increased heat output for example in cold conditions and to reduce boil time.

**OPTIMUS** FACT SHEET

# **OPTIMUS POLARIS OPTIFUEL** - the stove with many talents

### **EXPLODED VIEW**



### **DIMENSIONS**



Katadyn reserves the right to modify product characteristics Version: 24.09.2021

**Katadyn Products Inc.** | Pfäffikerstrasse 37 | 8310 Kemptthal | Switzerland Tel: +41 44 839 21 11 Fax: +41 44 839 21 99 info@katadyn.ch | www.optimusstoves.com