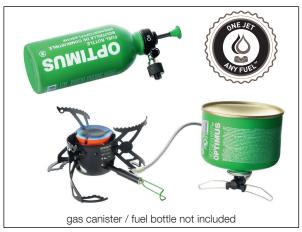

### **FACTS**

- ONE JET ANY FUEL: The multitalented stove with its single jet technology delivers excellent cooking performance
  with LPG gas, white gas, kerosene, unleaded fuel, diesel and jet fuel without having to change anything on the
  stove.
- Integrated MAGIC<sup>™</sup> cleaning needle for quick and easy cleaning of the jet even during cooking.
- Durable aluminum pump for more safety and convenience.
- Self purging FLIPSTOP™ pump clears the burner of fuel and depressurizes the fuel bottle.
- Quick priming burner requires less preheating and saves fuel.
- Integrated 4 season mode when operating the stove with gas. For increased heat output for example in cold conditions and to reduce boil time.