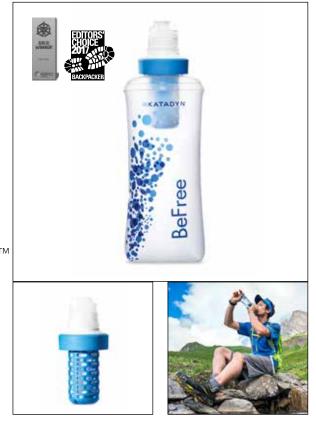

# FACTS

- Compact and ultralight hollow fiber filter that only weighs 59 g. •
- The collapsible flask packs small to fit into tight spaces such as running shorts, cycling jerseys, paddling or fishing vests.
- The Katadyn BeFree™ 0.6L removes bacteria, cysts and sediment with its pore size of 0.1 micron (0.0001 mm).
- Easily clean the EZ-Clean Membrane<sup>™</sup> by simply shaking or swishing. No backflushing or tools necessary. •

## SHORT PROFILE

Compact and ultralight filter with fast flowrate. For one person. Ideal for trailrunning, biking, fishing, citytrips.