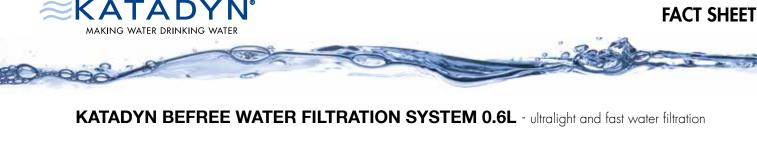

# KATADYN BEFREE WATER FILTRATION SYSTEM 0.6L - ultralight and fast water filtration

# FACTS

- Compact and ultralight hollow fiber filter that only weighs 59 g. •
- The collapsible flask packs small to fit into tight spaces such as running shorts, cycling jerseys, paddling or fishing vests.
- The Katadyn BeFree™ 0.6L removes bacteria, cysts and sediment with its pore size of 0.1 micron (0.0001 mm).
- Easily clean the EZ-Clean Membrane<sup>™</sup> by simply shaking or swishing. No backflushing or tools necessary. •

## SHORT PROFILE

Compact and ultralight filter with fast flowrate. For one person. Ideal for trailrunning, biking, fishing, citytrips.