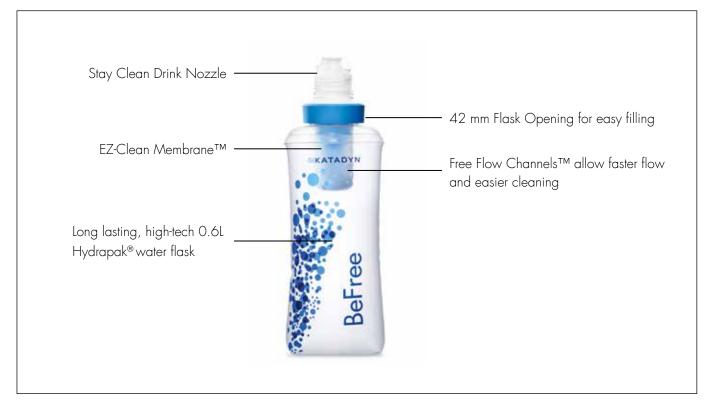

#### **DETAILED VIEW**

For details on spare parts, please contact your Katadyn dealer.

## **PRODUCT CHARACTERISTICS**

| Technology:                  | Hollow fiber filter; 0.1 micron (0.0001 mm)<br>EZ-Clean Membrane™                                                                |
|------------------------------|----------------------------------------------------------------------------------------------------------------------------------|
| Effect:                      | Removes bacteria, cysts and sediment                                                                                             |
| Output:                      | Up to 2 I/min                                                                                                                    |
| Capacity:                    | Up to 1,000 l depending on water quality                                                                                         |
| Weight:                      | Approx. 59 g                                                                                                                     |
| Dimensions:                  | 27,5 x 8 x 6,5 cm                                                                                                                |
| Guarantee:                   | 2 years                                                                                                                          |
| Material:                    | EZ-Clean Membrane™ with Hollow Fibers<br>Hydrapak® SoftFlask™ made of TPU (thermoplastic<br>polyurethane), 100% PVC and BPA free |
| Accessories:<br>Article No.: | Hydrapak® SoftFlask™0.6L, EZ-Clean Membrane™<br>8019946 Katadyn BeFree 0.6L                                                      |

# **PRODUCT CHARACTERISTICS > BENEFITS**

- Fast flowrate of up to 2 liters per minute
- Easy cleaning > by shaking or swishing
- Collapsible flask > minimum weight and space requirement
- EZ-Clean Membrane™ made of hollow fibers