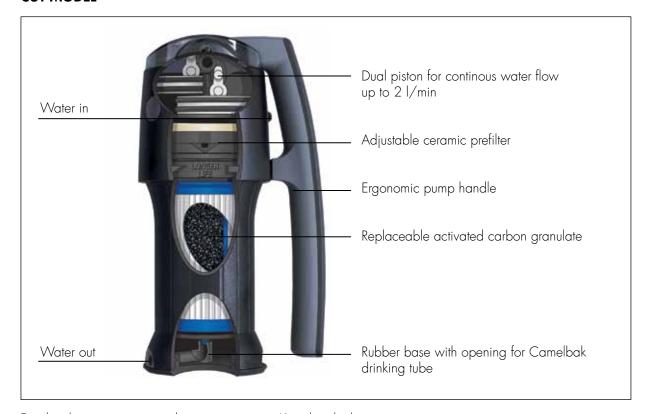

#### **CUT MODEL**

For details on spare parts, please contact your Katadyn dealer.

#### **FACTS**

- In the outdoors, you need a water filter for all conditions clear or dirty water the Katadyn Vario is adjustable for different conditions.
- The new Katadyn Microfilter uses ceramic as a cleanable dirt shield and glassfiber for microbiological filtration with minimal pump resistance.
- In "LONGER LIFE" mode the turbid water is first prefiltered throught the ceramic disk.
- When operating in mode "FASTER FLOW" the water is directed straight to the glassfiber membrane, increasing the water flow to up to 2 1/min.
- Replaceable activated carbon granulate reduces chemicals and improves taste and odor.
- A doual piston mechanism provides continous water flow with minimal effort.
- Replacement filters are sold seperately (ceramic disk, glasfibre with AC, activated carbon granulate refills).
- Winner of the "Industry Award 2006" and the "ISPO Outdoor Award Summer 2006"

#### **PRODUCT CHARACTERISTICS > BENEFITS**

- Ceramic prefilter > ceramic is cleanable and protects the glasfiber from clogging
- With activated carbon core > improves taste and adsorbs chemicals
- Dual piston > water flows continously when raising and lowering the pump handle
- Rubber base > provides a secure stand
- Integrated bottle thread > fits directly on Nalgene bottles (wide mouth)
- Outlet tube with bottle clip > easy filling of various containers